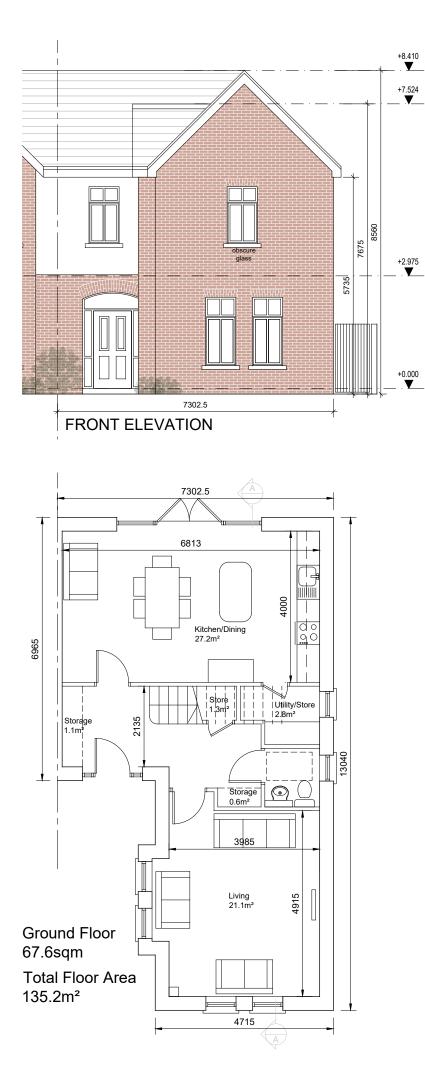

| This drawing is copyright. Do not scale this drawing. Errors and consistents to binimediately notified to Architect. All dimensions to be checked on site. To be read with relevant Engineers drawings. |                                                                       |                                                                                                                                                                                                                                                                                                                                                                                                                                                                                                                                                                                                                                                                                                                                    |
|---------------------------------------------------------------------------------------------------------------------------------------------------------------------------------------------------------|-----------------------------------------------------------------------|------------------------------------------------------------------------------------------------------------------------------------------------------------------------------------------------------------------------------------------------------------------------------------------------------------------------------------------------------------------------------------------------------------------------------------------------------------------------------------------------------------------------------------------------------------------------------------------------------------------------------------------------------------------------------------------------------------------------------------|
| Notes:       1. All dimensions in millimetres.       2. North point orientation / levels as per site plan.       3. This Housetype may be handed. See site layout                                       |                                                                       |                                                                                                                                                                                                                                                                                                                                                                                                                                                                                                                                                                                                                                                                                                                                    |
| plan.<br>External Finishes:                                                                                                                                                                             |                                                                       |                                                                                                                                                                                                                                                                                                                                                                                                                                                                                                                                                                                                                                                                                                                                    |
| Roof:<br>Fibre-cement slates.                                                                                                                                                                           |                                                                       |                                                                                                                                                                                                                                                                                                                                                                                                                                                                                                                                                                                                                                                                                                                                    |
| Walls:<br>Painted render finish<br>Selected facing brick                                                                                                                                                |                                                                       |                                                                                                                                                                                                                                                                                                                                                                                                                                                                                                                                                                                                                                                                                                                                    |
| Windows:<br>uPVC or timber framed                                                                                                                                                                       |                                                                       |                                                                                                                                                                                                                                                                                                                                                                                                                                                                                                                                                                                                                                                                                                                                    |
| Gutters/downpipes:<br>uPVC or aluminium                                                                                                                                                                 |                                                                       |                                                                                                                                                                                                                                                                                                                                                                                                                                                                                                                                                                                                                                                                                                                                    |
| Front Door:<br>Selected coloured composite<br>or painted timber door with<br>fanlight and/or sidelight and/or<br>glazed light in leaf                                                                   |                                                                       |                                                                                                                                                                                                                                                                                                                                                                                                                                                                                                                                                                                                                                                                                                                                    |
|                                                                                                                                                                                                         |                                                                       |                                                                                                                                                                                                                                                                                                                                                                                                                                                                                                                                                                                                                                                                                                                                    |
|                                                                                                                                                                                                         |                                                                       |                                                                                                                                                                                                                                                                                                                                                                                                                                                                                                                                                                                                                                                                                                                                    |
|                                                                                                                                                                                                         |                                                                       |                                                                                                                                                                                                                                                                                                                                                                                                                                                                                                                                                                                                                                                                                                                                    |
|                                                                                                                                                                                                         |                                                                       |                                                                                                                                                                                                                                                                                                                                                                                                                                                                                                                                                                                                                                                                                                                                    |
|                                                                                                                                                                                                         |                                                                       |                                                                                                                                                                                                                                                                                                                                                                                                                                                                                                                                                                                                                                                                                                                                    |
|                                                                                                                                                                                                         |                                                                       |                                                                                                                                                                                                                                                                                                                                                                                                                                                                                                                                                                                                                                                                                                                                    |
|                                                                                                                                                                                                         |                                                                       |                                                                                                                                                                                                                                                                                                                                                                                                                                                                                                                                                                                                                                                                                                                                    |
| revisions                                                                                                                                                                                               | dat                                                                   | e inls                                                                                                                                                                                                                                                                                                                                                                                                                                                                                                                                                                                                                                                                                                                             |
| revisions<br>description<br>HOUSETYPE L1                                                                                                                                                                | cad ref.                                                              | ind drawing no.<br>1828 F                                                                                                                                                                                                                                                                                                                                                                                                                                                                                                                                                                                                                                                                                                          |
| description                                                                                                                                                                                             | cad                                                                   | drawing                                                                                                                                                                                                                                                                                                                                                                                                                                                                                                                                                                                                                                                                                                                            |
| description<br>HOUSETYPE L1<br>PLANS & STREET                                                                                                                                                           | cad ref.                                                              | drawing no.<br>1828 P L                                                                                                                                                                                                                                                                                                                                                                                                                                                                                                                                                                                                                                                                                                            |
| description<br>HOUSETYPE L1<br>PLANS & STREET                                                                                                                                                           | cad ref. H181828-Naran103-Planning-SHD applHousetypes 등 10년 전 전 후 온 년 | drawing no.<br>1828 P L1-100 revn.<br>e @@19<br>≥ ckked                                                                                                                                                                                                                                                                                                                                                                                                                                                                                                                                                                                                                                                                            |
| description<br>HOUSETYPE L1<br>PLANS & STREET<br>ELEVATIONS                                                                                                                                             | cad ref. H181828-NavanIG-Planning-SHD applHouseAppes 중 10 년 N 년 P     | drawing no.<br>1828 P L1-100 revn.<br>e @@19<br>≥ ckked                                                                                                                                                                                                                                                                                                                                                                                                                                                                                                                                                                                                                                                                            |
| description<br>HOUSETYPE L1<br>PLANS & STREET<br>ELEVATIONS<br>job<br>Development at<br>Academy Street<br>Navan                                                                                         | cad ref. H181828-Naran103-Planning-SHD applHousetypes 등 10년 전 전 후 온 년 | drawing no.<br>1828 P L1-100 revn.<br>e @@19<br>≥ ckked                                                                                                                                                                                                                                                                                                                                                                                                                                                                                                                                                                                                                                                                            |
| description<br>HOUSETYPE L1<br>PLANS & STREET<br>ELEVATIONS<br>job<br>Development at<br>Academy Street<br>Navan                                                                                         | cad ref. H181828-Naran103-Planning-SHD applHousetypes 등 10년 전 전 후 온 년 | drawing no.<br>1828 P L1-100 revn.<br>e @@19<br>≥ ckked                                                                                                                                                                                                                                                                                                                                                                                                                                                                                                                                                                                                                                                                            |
| description<br>HOUSETYPE L1<br>PLANS & STREET<br>ELEVATIONS<br>job<br>Development at<br>Academy Street<br>Navan<br>client<br>COINDALE LTD.                                                              | cad ref. H181828-Narari03-Planning-SHDappHbusespee 등 2014년 전 분과 우산 문  | drawing no.     revn.     43     19     2     43     19     2     43     19     2     43     19     2     43     19     2     43     19     2     43     19     2     43     19     2     43     19     2     43     19     2     43     19     2     43     19     2     43     19     2     43     19     2     43     1     10     10     10     10     10     10     10     10     10     10     10     10     10     10     10     10     10     10     10     10     10     10     10     10     10     10     10     10     10     10     10     10     10     10     10     10     10     10     10     10     10     10     10     10     10     10     10     10     10     10     10     10     10     10     10     10 |