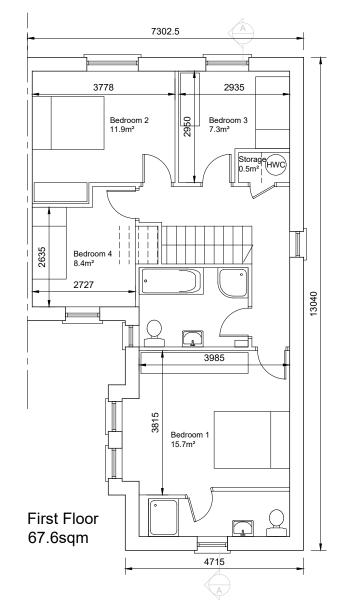

| This drawing is copyright. Do not scale this drawing. Errors and consistents to binimediately notified to Architect. All dimensions to be checked on site. To be read with relevant Engineers drawings. |                                                                       |                                                                                                                                                                                                                                                                                                                                                                                                                                                                                                                                                                                                                                                                                                                                    |
|---------------------------------------------------------------------------------------------------------------------------------------------------------------------------------------------------------|-----------------------------------------------------------------------|------------------------------------------------------------------------------------------------------------------------------------------------------------------------------------------------------------------------------------------------------------------------------------------------------------------------------------------------------------------------------------------------------------------------------------------------------------------------------------------------------------------------------------------------------------------------------------------------------------------------------------------------------------------------------------------------------------------------------------|
| Notes:       1. All dimensions in millimetres.       2. North point orientation / levels as per site plan.       3. This Housetype may be handed. See site layout                                       |                                                                       |                                                                                                                                                                                                                                                                                                                                                                                                                                                                                                                                                                                                                                                                                                                                    |
| plan.<br>External Finishes:                                                                                                                                                                             |                                                                       |                                                                                                                                                                                                                                                                                                                                                                                                                                                                                                                                                                                                                                                                                                                                    |
| Roof:<br>Fibre-cement slates.                                                                                                                                                                           |                                                                       |                                                                                                                                                                                                                                                                                                                                                                                                                                                                                                                                                                                                                                                                                                                                    |
| Walls:<br>Painted render finish<br>Selected facing brick                                                                                                                                                |                                                                       |                                                                                                                                                                                                                                                                                                                                                                                                                                                                                                                                                                                                                                                                                                                                    |
| Windows:<br>uPVC or timber framed                                                                                                                                                                       |                                                                       |                                                                                                                                                                                                                                                                                                                                                                                                                                                                                                                                                                                                                                                                                                                                    |
| Gutters/downpipes:<br>uPVC or aluminium                                                                                                                                                                 |                                                                       |                                                                                                                                                                                                                                                                                                                                                                                                                                                                                                                                                                                                                                                                                                                                    |
| Front Door:<br>Selected coloured composite<br>or painted timber door with<br>fanlight and/or sidelight and/or<br>glazed light in leaf                                                                   |                                                                       |                                                                                                                                                                                                                                                                                                                                                                                                                                                                                                                                                                                                                                                                                                                                    |
|                                                                                                                                                                                                         |                                                                       |                                                                                                                                                                                                                                                                                                                                                                                                                                                                                                                                                                                                                                                                                                                                    |
|                                                                                                                                                                                                         |                                                                       |                                                                                                                                                                                                                                                                                                                                                                                                                                                                                                                                                                                                                                                                                                                                    |
|                                                                                                                                                                                                         |                                                                       |                                                                                                                                                                                                                                                                                                                                                                                                                                                                                                                                                                                                                                                                                                                                    |
|                                                                                                                                                                                                         |                                                                       |                                                                                                                                                                                                                                                                                                                                                                                                                                                                                                                                                                                                                                                                                                                                    |
|                                                                                                                                                                                                         |                                                                       |                                                                                                                                                                                                                                                                                                                                                                                                                                                                                                                                                                                                                                                                                                                                    |
|                                                                                                                                                                                                         |                                                                       |                                                                                                                                                                                                                                                                                                                                                                                                                                                                                                                                                                                                                                                                                                                                    |
|                                                                                                                                                                                                         |                                                                       |                                                                                                                                                                                                                                                                                                                                                                                                                                                                                                                                                                                                                                                                                                                                    |
| revisions                                                                                                                                                                                               | dat                                                                   | e inls                                                                                                                                                                                                                                                                                                                                                                                                                                                                                                                                                                                                                                                                                                                             |
| revisions<br>description<br>HOUSETYPE L1                                                                                                                                                                | cad ref.                                                              | ind drawing no.<br>1828 F                                                                                                                                                                                                                                                                                                                                                                                                                                                                                                                                                                                                                                                                                                          |
| description                                                                                                                                                                                             | cad                                                                   | drawing                                                                                                                                                                                                                                                                                                                                                                                                                                                                                                                                                                                                                                                                                                                            |
| description<br>HOUSETYPE L1<br>PLANS & STREET                                                                                                                                                           | cad ref.                                                              | drawing no.<br>1828 P L                                                                                                                                                                                                                                                                                                                                                                                                                                                                                                                                                                                                                                                                                                            |
| description<br>HOUSETYPE L1<br>PLANS & STREET                                                                                                                                                           | cad ref. H181828-Naran103-Planning-SHD applHousetypes 등 10년 전 전 후 온 년 | drawing no.<br>1828 P L1-100 revn.<br>e @@19<br>≥ ckked                                                                                                                                                                                                                                                                                                                                                                                                                                                                                                                                                                                                                                                                            |
| description<br>HOUSETYPE L1<br>PLANS & STREET<br>ELEVATIONS                                                                                                                                             | cad ref. H181828-NavanIG-Planning-SHD applHouseAppes 중 10 년 N 년 P     | drawing no.<br>1828 P L1-100 revn.<br>e @@19<br>≥ ckked                                                                                                                                                                                                                                                                                                                                                                                                                                                                                                                                                                                                                                                                            |
| description<br>HOUSETYPE L1<br>PLANS & STREET<br>ELEVATIONS<br>job<br>Development at<br>Academy Street<br>Navan                                                                                         | cad ref. H181828-Naran103-Planning-SHD applHousetypes 등 10년 전 전 후 온 년 | drawing no.<br>1828 P L1-100 revn.<br>e @@19<br>≥ ckked                                                                                                                                                                                                                                                                                                                                                                                                                                                                                                                                                                                                                                                                            |
| description<br>HOUSETYPE L1<br>PLANS & STREET<br>ELEVATIONS<br>job<br>Development at<br>Academy Street<br>Navan                                                                                         | cad ref. H181828-Naran103-Planning-SHD applHousetypes 등 10년 전 전 후 온 년 | drawing no.<br>1828 P L1-100 revn.<br>e @@19<br>≥ ckked                                                                                                                                                                                                                                                                                                                                                                                                                                                                                                                                                                                                                                                                            |
| description<br>HOUSETYPE L1<br>PLANS & STREET<br>ELEVATIONS<br>job<br>Development at<br>Academy Street<br>Navan<br>client<br>COINDALE LTD.                                                              | cad ref. H181828-Narari03-Planning-SHDappHbusespee 등 2014년 전 분과 우산 문  | drawing no.     revn.     43     19     2     43     19     2     43     19     2     43     19     2     43     19     2     43     19     2     43     19     2     43     19     2     43     19     2     43     19     2     43     19     2     43     19     2     43     19     2     43     19     2     43     1     10     10     10     10     10     10     10     10     10     10     10     10     10     10     10     10     10     10     10     10     10     10     10     10     10     10     10     10     10     10     10     10     10     10     10     10     10     10     10     10     10     10     10     10     10     10     10     10     10     10     10     10     10     10     10     10 |